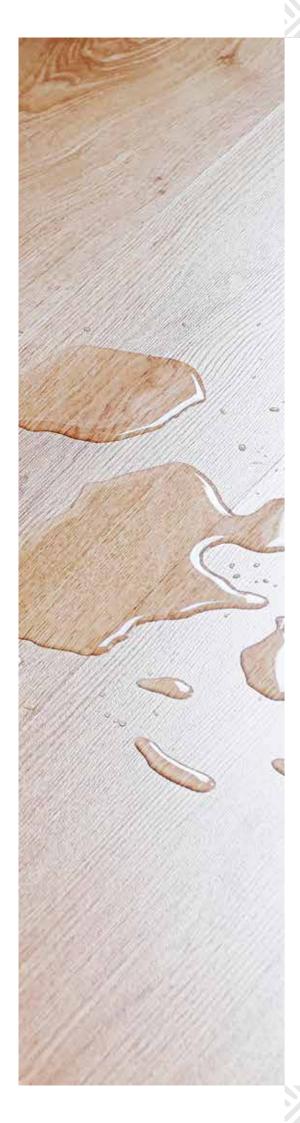

#### Water resistance

No worries, your Urban <u>55</u> Neo floor is water resistant.