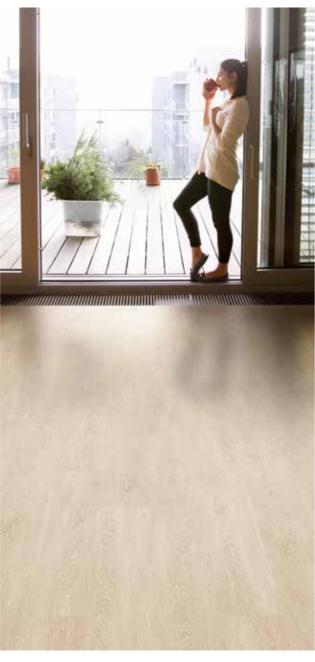

#### Water resistance

No worries, your Urban <u>55</u> Neo floor is water resistant.

#### Ideal for renovation

With a height of only 2.5 mm, this floor is ideal for renovation.